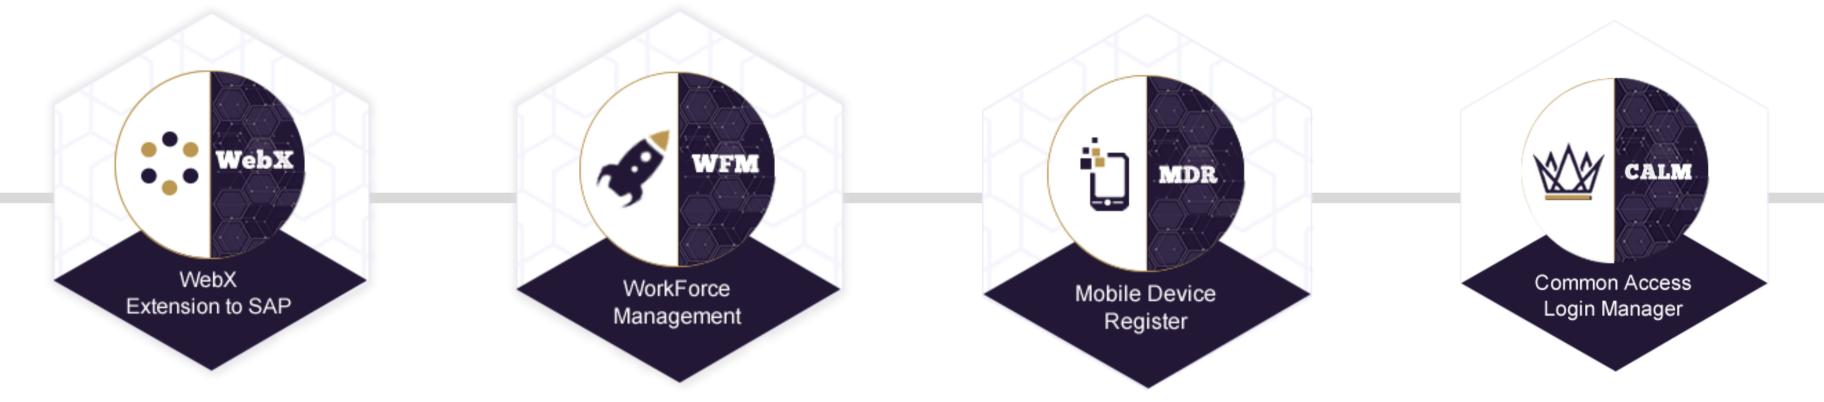

### **WEBX**

The Finance department uses WebX to integrate with SAP and the real world.

### **WFM**

The work force administrators use WFM to schedule personnel while the app also integrates with Sage and the payroll department.

### **MDR**

The Mobile Device Register keeps record of sim cards, cellphone and more.

## **INTERNAL**

Other internal apps where asset management and expense claims are also linked through CALM.